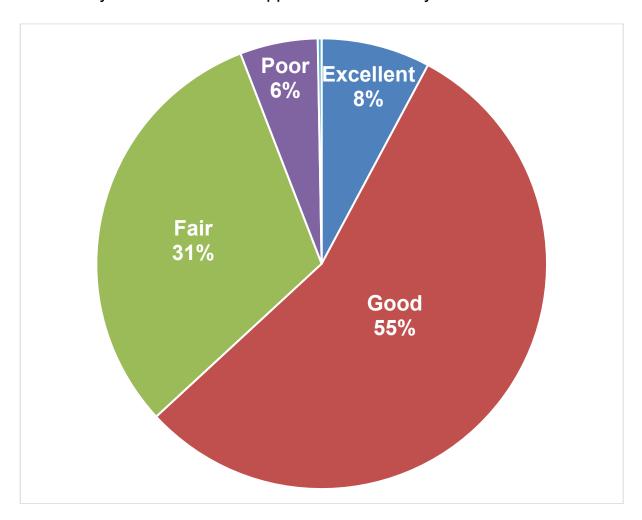

# How would you rate the overall appearance of the city?

|            | 2013 | 2014 | 2015 | 2016 | 2017 | 2018 |
|------------|------|------|------|------|------|------|
| Excellent  | 0%   | 5%   | 5%   | 3%   | 7%   | 8%   |
| Good       | 39%  | 55%  | 50%  | 47%  | 62%  | 55%  |
| Fair       | 56%  | 36%  | 37%  | 43%  | 26%  | 31%  |
| Poor       | 6%   | 4%   | 6%   | 7%   | 4%   | 6%   |
| Don't Know | 0%   | 0%   | 2%   | 0%   | 0%   | 0%   |