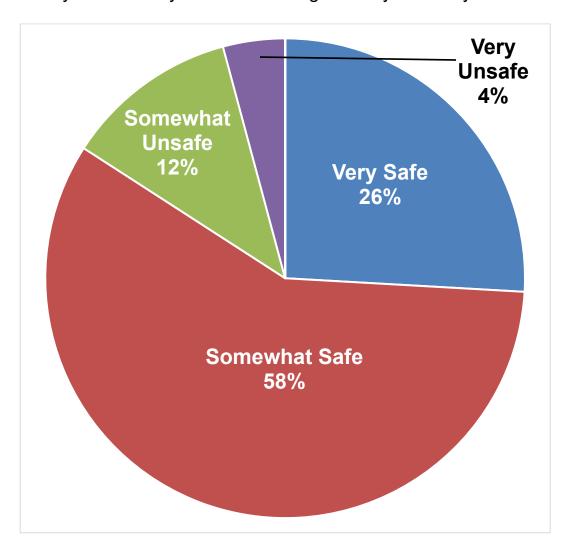

## How would you describe your overall feeling of safety in the city?

|                 | 2013 | 2014 | 2015 | 2016 | 2017 | 2018 |
|-----------------|------|------|------|------|------|------|
| Very Safe       | 22%  | 27%  | 26%  | 21%  | 27%  | 26%  |
| Somewhat Safe   | 44%  | 54%  | 60%  | 56%  | 55%  | 58%  |
| Somewhat Unsafe | 33%  | 18%  | 10%  | 19%  | 14%  | 12%  |
| Very Unsafe     | 0%   | 0%   | 3%   | 2%   | 4%   | 4%   |
| Don't Know      | 0%   | 2%   | 1%   | 1%   | 0%   | 0%   |