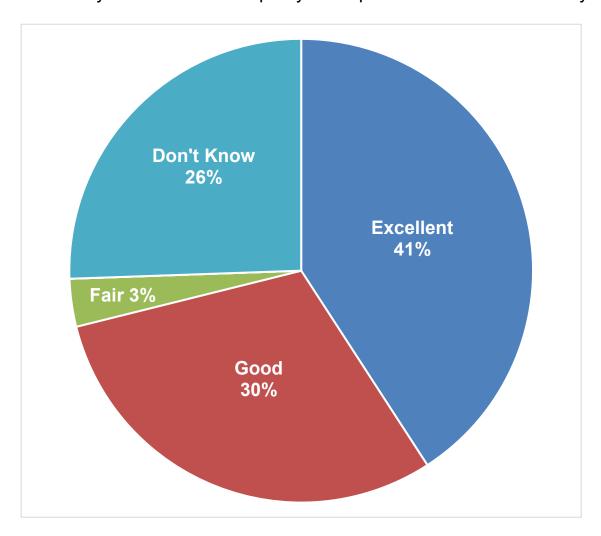

#### How would you rate the overall quality of fire protection services in the city?

|              | 2013 | 2014 | 2015 | 2016 | 2017 | 2018 |
|--------------|------|------|------|------|------|------|
| Excellent    | 56%  | 36%  | 36%  | 26%  | 37%  | 41%  |
| Good         | 6%   | 25%  | 27%  | 35%  | 29%  | 30%  |
| Fair         | 6%   | 2%   | 7%   | 10%  | 4%   | 3%   |
| Poor         | 0%   | 0%   | 1%   | 2%   | 1%   | 0%   |
| Don't Know * | 33%  | 38%  | 29%  | 27%  | 29%  | 26%  |

<sup>\*</sup> Those responding "Don't Know" often say they have never used fire services.