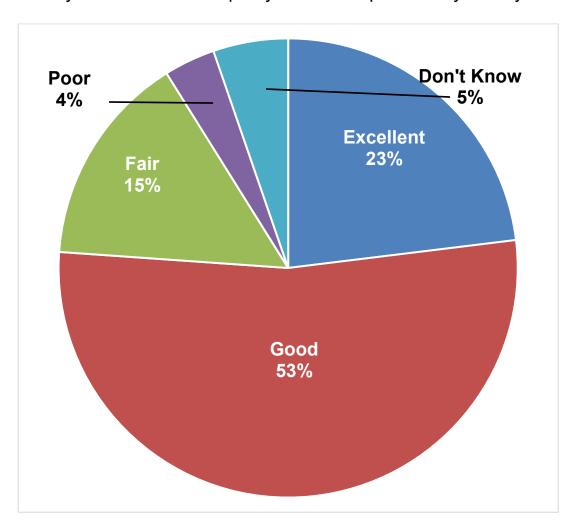

How would you rate the overall quality of services provided by the city?

|            | 2013 | 2014 | 2015 | 2016 | 2017 | 2018 |
|------------|------|------|------|------|------|------|
| Excellent  | 16%  | 14%  | 11%  | 14%  | 19%  | 23%  |
| Good       | 37%  | 66%  | 61%  | 48%  | 59%  | 53%  |
| Fair       | 42%  | 13%  | 18%  | 27%  | 14%  | 15%  |
| Poor       | 0%   | 2%   | 6%   | 8%   | 4%   | 4%   |
| Don't Know | 5%   | 5%   | 4%   | 3%   | 4%   | 5%   |