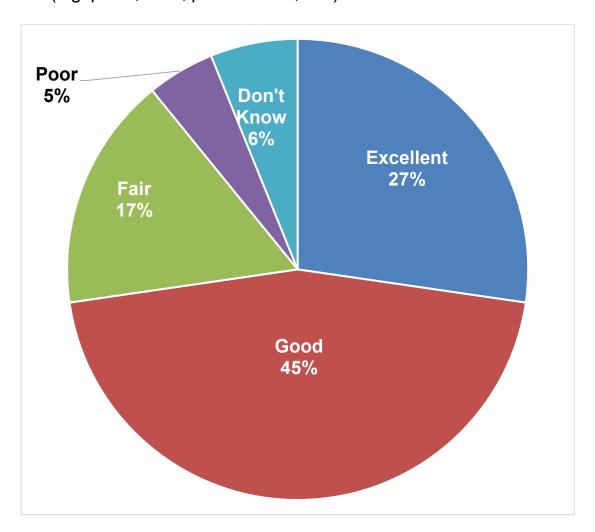

How would you rate the overall quality of city recreational programs and facilities (e.g. parks, trails, park facilities, etc.)?

|            | 2013 | 2014 | 2015 | 2016 | 2017 | 2018 |
|------------|------|------|------|------|------|------|
| Excellent  | 21%  | 25%  | 22%  | 14%  | 25%  | 27%  |
| Good       | 47%  | 50%  | 48%  | 47%  | 46%  | 45%  |
| Fair       | 32%  | 14%  | 15%  | 19%  | 19%  | 17%  |
| Poor       | 0%   | 5%   | 11%  | 14%  | 5%   | 5%   |
| Don't Know | 0%   | 5%   | 4%   | 7%   | 6%   | 6%   |