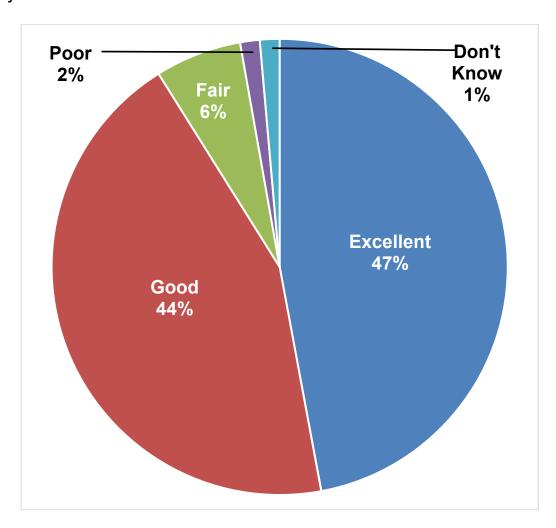

How would you rate the dependability and overall quality of the city water supply?

|            | 2013 | 2014 | 2015 | 2016 | 2017 | 2018 |
|------------|------|------|------|------|------|------|
| Excellent  | 37%  | 50%  | 35%  | 27%  | 43%  | 47%  |
| Good       | 42%  | 43%  | 46%  | 58%  | 46%  | 44%  |
| Fair       | 11%  | 5%   | 13%  | 9%   | 6%   | 6%   |
| Poor       | 0%   | 0%   | 3%   | 1%   | 3%   | 2%   |
| Don't Know | 11%  | 2%   | 3%   | 5%   | 2%   | 1%   |