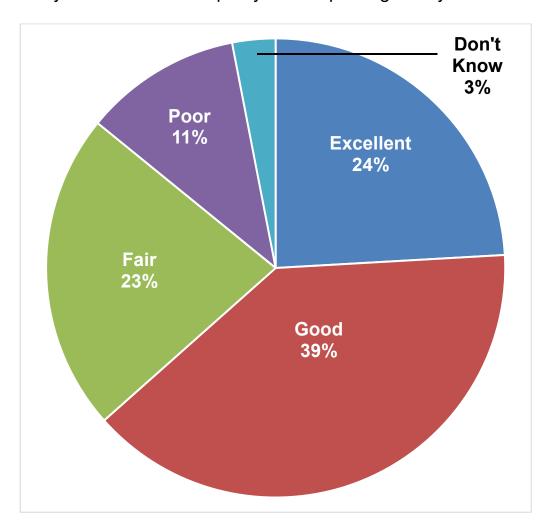

How would you rate the overall quality of snowplowing on city streets?

|            | 2013 | 2014 | 2015 | 2016 | 2017 | 2018 |
|------------|------|------|------|------|------|------|
| Excellent  | 21%  | 13%  | 19%  | 10%  | 19%  | 24%  |
| Good       | 26%  | 31%  | 48%  | 33%  | 50%  | 39%  |
| Fair       | 21%  | 35%  | 18%  | 35%  | 19%  | 23%  |
| Poor       | 32%  | 20%  | 14%  | 17%  | 9%   | 11%  |
| Don't Know | 0%   | 2%   | 2%   | 6%   | 3%   | 3%   |