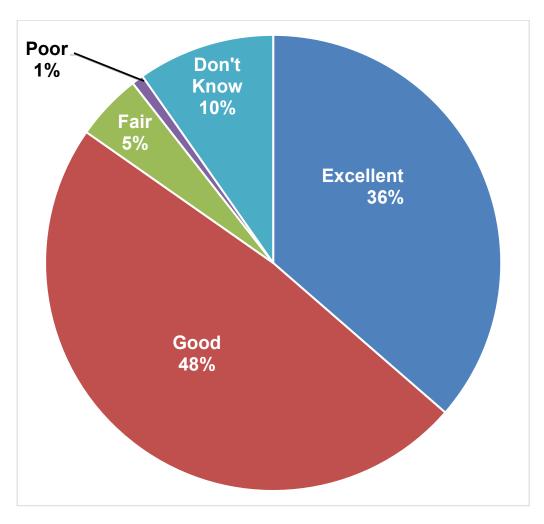

How would you rate the dependability and overall quality of city sanitary sewer service?

|            | 2013 | 2014 | 2015 | 2016 | 2017 | 2018 |
|------------|------|------|------|------|------|------|
| Excellent  | 37%  | 45%  | 30%  | 27%  | 34%  | 36%  |
| Good       | 42%  | 45%  | 47%  | 43%  | 48%  | 48%  |
| Fair       | 11%  | 0%   | 9%   | 11%  | 6%   | 5%   |
| Poor       | 5%   | 0%   | 1%   | 7%   | 0%   | 1%   |
| Don't Know | 5%   | 11%  | 13%  | 12%  | 12%  | 10%  |