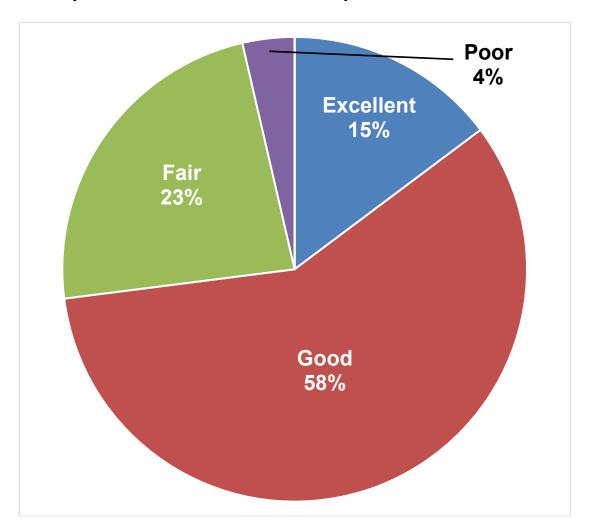

## How would you rate the overall condition of city streets?

|            | 2013 | 2014 | 2015 | 2016 | 2017 | 2018 |
|------------|------|------|------|------|------|------|
| Excellent  | 11%  | 18%  | 15%  | 18%  | 17%  | 15%  |
| Good       | 42%  | 62%  | 55%  | 45%  | 58%  | 58%  |
| Fair       | 37%  | 15%  | 23%  | 25%  | 19%  | 23%  |
| Poor       | 11%  | 5%   | 6%   | 12%  | 5%   | 4%   |
| Don't Know | 0%   | 0%   | 1%   | 0%   | 0%   | 0%   |